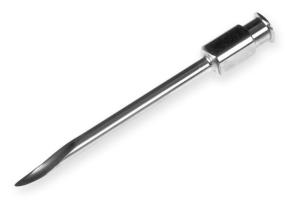

## 10 gauge, Metal Hub Needle, 2 in, point style 2, 6/PK

Specification Sheet (Part/REF # 90010)

Metal (N) hub needles (nickel plated brass) are compatible with PTFE Luer Lock (TLL) syringes and plastic Luer Tip (LT) or Luer Lock (TLL) connectors. These 304 stainless steel needles are packaged in convenient 6 packs and are available from 10-30 gauge. Custom needle lengths and point styles are available.

## **Product Specifications**

| Gauge          | 10 gauge           |
|----------------|--------------------|
| Point Style    | 2: Curved, Beveled |
| Needle Length  | 2.00 in (50.8 mm)  |
| Autoclavable   | Yes                |
| Sales Quantity | 6 needles per pack |
| Hub            | Metal (N)          |