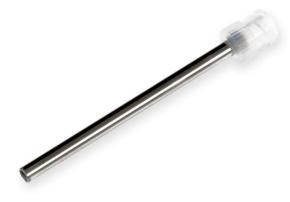

## 10 gauge, Kel-F Hub Needle, custom length (0.5 to 12 in), point style 2, 3, or 4, 6/PK

Specification Sheet (Part/REF # 7750-01)

Kel-F hub (KF) needles can be used with Luer Tip (LT) and PTFE Luer Lock (TLL) syringes and connectors. Standard needle length is 2" / 51 mm. Kel-F hub (KF) needles are available in convenient six packs. Custom lengths and point styles are available. These needles are available from 10 - 31 gauge.

## **Product Specifications**

| Gauge            | 10 gauge             |
|------------------|----------------------|
| Point Style      | 2, 3, or 4           |
| Needle Length    | Custom Needle Length |
| Autoclavable     | Yes                  |
| Gas Sterilizable | Yes                  |
| Sales Quantity   | 6 needles per pack   |
| Hub              | Kel-F                |