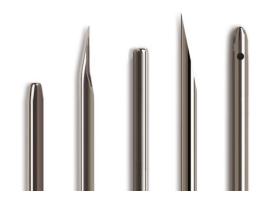

## 33 gauge, Hubless Needle, custom length (0.4 to 12 in), point style 2, 3, or 4, 6/PK

Specification Sheet (Part/REF # 22033-01)

Some custom applications require a cannula only without the needle hub attached.

## **Product Specifications**

| Gauge                                               | 33 gauge             |                 |
|-----------------------------------------------------|----------------------|-----------------|
| Point Style                                         | 2, 3, or 4           |                 |
| Needle Length                                       | Custom Needle Length |                 |
| Autoclavable                                        | Yes                  |                 |
| Sales Quantity                                      | 6 needles per pack   |                 |
| Hub                                                 | No Hub               |                 |
| Specifications are subject to change without notice |                      | Spec. Version B |