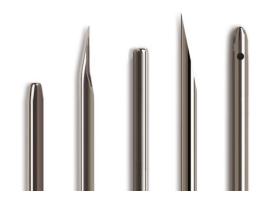

## 32 gauge, Hubless Needle, custom length (0.4 to 12 in), point style 2, 3, or 4, 6/PK

Specification Sheet (Part/REF # 22032-01)

Some custom applications require a cannula only without the needle hub attached.

## **Product Specifications**

| Gauge                                               | 32 gauge             |                 |
|-----------------------------------------------------|----------------------|-----------------|
| Point Style                                         | 2, 3, or 4           |                 |
| Needle Length                                       | Custom Needle Length |                 |
| Autoclavable                                        | Yes                  |                 |
| Sales Quantity                                      | 6 needles per pack   |                 |
| Hub                                                 | No Hub               |                 |
| Specifications are subject to change without notice |                      | Spec. Version B |