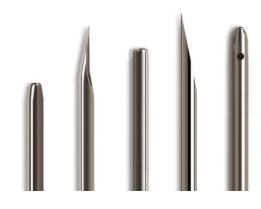

## 31 gauge, Hubless Needle, custom length (0.4 to 12 in), point style 2, 3, or 4, 6/PK

Specification Sheet (Part/REF # 22031-01)

Some custom applications require a cannula only without the needle hub attached.

## **Product Specifications**

| Gauge                                               | 31 gauge             |                |
|-----------------------------------------------------|----------------------|----------------|
| Point Style                                         | 2, 3, or 4           |                |
| Needle Length                                       | Custom Needle Length |                |
| Autoclavable                                        | Yes                  |                |
| Sales Quantity                                      | 6 needles per pack   |                |
| Hub                                                 | No Hub               |                |
| Specifications are subject to change without notice | S                    | pec. Version B |