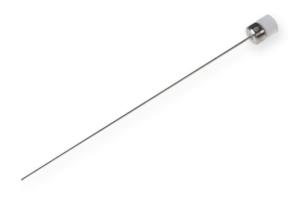

## 26s gauge, Large Hub RN Needle, 2 in, point style 5, 6/PK

Specification Sheet (Part/REF # 7784-03)

Large Hub Removable (RN) needles can be used with Removable Needle (RN) syringes that are 250  $\mu$ L and larger, or SampleLock syringes. Standard needle length is 2" / 51 mm. Removable (RN) needles are available in convenient six packs. Custom lengths and point styles are available.

## **Product Specifications**

| Gauge          | 26s gauge            |
|----------------|----------------------|
| Point Style    | 5: Conical Side Port |
| Needle Length  | 2.00 in (50.8 mm)    |
| Autoclavable   | Yes                  |
| Sales Quantity | 6 needles per pack   |
| Hub            | Large RN             |
|                |                      |