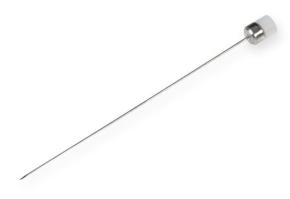

## 26s gauge, Large Hub RN Needle, 2 in, point style 2, 6/PK

Specification Sheet (Part/REF # 7779-02)

Large Hub Removable (RN) needles can be used with Removable Needle (RN) syringes that are 250  $\mu$ L and larger, or SampleLock syringes. Standard needle length is 2" / 51 mm. Removable (RN) needles are available in convenient six packs. Custom lengths and point styles are available.

## **Product Specifications**

| Gauge          | 26s gauge          |
|----------------|--------------------|
| Point Style    | 2: Curved, Beveled |
| Needle Length  | 2.00 in (50.8 mm)  |
| Autoclavable   | Yes                |
| Sales Quantity | 6 needles per pack |
| Hub            | Large RN           |