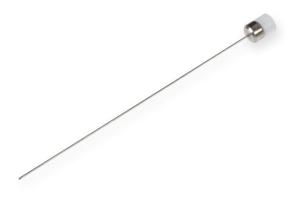

## 26 gauge, Large Hub RN Needle, 2 in, point style 5, 6/PK

Specification Sheet (Part/REF # 7784-04)

Large Hub Removable (RN) needles can be used with Removable Needle (RN) syringes that are 250  $\mu$ L and larger, or SampleLock syringes. Standard needle length is 2" / 51 mm. Removable (RN) needles are available in convenient six packs. Custom lengths and point styles are available.

## **Product Specifications**

| Gauge          | 26 gauge             |
|----------------|----------------------|
| Point Style    | 5: Conical Side Port |
| Needle Length  | 2.00 in (50.8 mm)    |
| Autoclavable   | Yes                  |
| Sales Quantity | 6 needles per pack   |
| Hub            | Large RN             |
|                |                      |