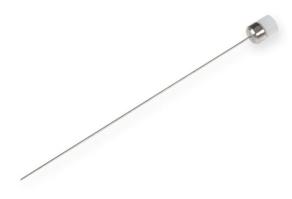

## 26 gauge, Large Hub RN Needle, 2 in, point style 2, 6/PK

Specification Sheet (Part/REF # 7779-04)

Large Hub Removable (RN) needles can be used with Removable Needle (RN) syringes that are 250  $\mu$ L and larger, or SampleLock syringes. Standard needle length is 2" / 51 mm. Removable (RN) needles are available in convenient six packs. Custom lengths and point styles are available.

## **Product Specifications**

| Gauge          | 26 gauge           |
|----------------|--------------------|
| Point Style    | 2: Curved, Beveled |
| Needle Length  | 2.00 in (50.8 mm)  |
| Autoclavable   | Yes                |
| Sales Quantity | 6 needles per pack |
| Hub            | Large RN           |
|                |                    |