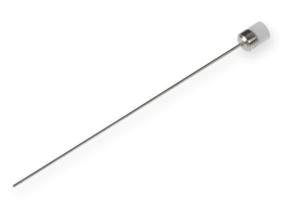

## 23s gauge, Large Hub RN Needle, custom length (0.4 to 12 in), point style 2, 3, or 4, 6/PK

Specification Sheet (Part/REF # 7806-08)

Large Hub Removable (RN) needles can be used with Removable Needle (RN) syringes that are  $250 \ \mu$ L and larger, or SampleLock syringes. Standard needle length is 2" / 51 mm. Removable (RN) needles are available in convenient six packs. Custom lengths and point styles are available.

## **Product Specifications**

| Gauge          | 23s gauge            |
|----------------|----------------------|
| Point Style    | 2, 3, or 4           |
| Needle Length  | Custom Needle Length |
| Autoclavable   | Yes                  |
| Sales Quantity | 6 needles per pack   |
| Hub            | Large RN             |
|                | - · · ·              |