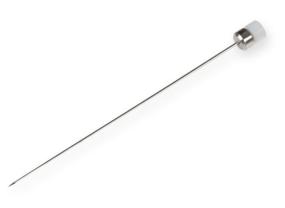

## 22s gauge, Large Hub RN Needle, 2 in, point style 2, 6/PK

Specification Sheet (Part/REF # 7779-03)

Large Hub Removable (RN) needles can be used with Removable Needle (RN) syringes that are  $250 \ \mu$ L and larger, or SampleLock syringes. Standard needle length is 2" / 51 mm. Removable (RN) needles are available in convenient six packs. Custom lengths and point styles are available.

## **Product Specifications**

| Hub            | Large RN           |
|----------------|--------------------|
| Sales Quantity | 6 needles per pack |
| Autoclavable   | Yes                |
| Needle Length  | 2.00 in (50.8 mm)  |
| Point Style    | 2: Curved, Beveled |
| Gauge          | 22s gauge          |
|                |                    |