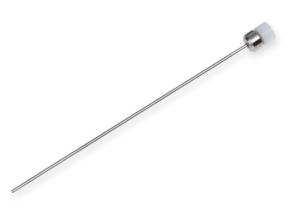

## 22 gauge, Large Hub RN Needle, 2 in, point style 3, 6/PK

Specification Sheet (Part/REF # 7780-04)

Large Hub Removable (RN) needles can be used with Removable Needle (RN) syringes that are  $250 \ \mu$ L and larger, or SampleLock syringes. Standard needle length is 2" / 51 mm. Removable (RN) needles are available in convenient six packs. Custom lengths and point styles are available.

## **Product Specifications**

| Gauge                                                 | 22 gauge           |                 |
|-------------------------------------------------------|--------------------|-----------------|
| Point Style                                           | 3: Blunt           |                 |
| Needle Length                                         | 2.00 in (50.8 mm)  |                 |
| Autoclavable                                          | Yes                |                 |
| Sales Quantity                                        | 6 needles per pack |                 |
| Hub                                                   | Large RN           |                 |
| Constituentiene ene subject to abarras without notice |                    | Creat Marrian D |