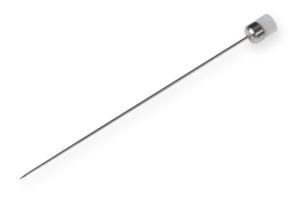

## 22 gauge, Large Hub RN Needle, 2 in, point style 2, 6/PK

Specification Sheet (Part/REF # 7779-01)

Large Hub Removable (RN) needles can be used with Removable Needle (RN) syringes that are 250  $\mu$ L and larger, or SampleLock syringes. Standard needle length is 2" / 51 mm. Removable (RN) needles are available in convenient six packs. Custom lengths and point styles are available.

## **Product Specifications**

| Gauge          | 22 gauge           |
|----------------|--------------------|
| Point Style    | 2: Curved, Beveled |
| Needle Length  | 2.00 in (50.8 mm)  |
| Autoclavable   | Yes                |
| Sales Quantity | 6 needles per pack |
| Hub            | Large RN           |
|                |                    |