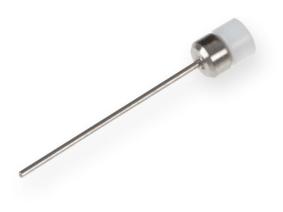

## 22 gauge, Large Hub RN Needle, 0.75 in, point style 3, 6/PK

Specification Sheet (Part/REF # 7787-02)

Large Hub Removable (RN) needles can be used with Removable Needle (RN) syringes that are  $250 \ \mu$ L and larger, or SampleLock syringes. Standard needle length is 2" / 51 mm. Removable (RN) needles are available in convenient six packs. Custom lengths and point styles are available.

## **Product Specifications**

| Gauge          | 22 gauge           |                 |
|----------------|--------------------|-----------------|
| Point Style    | 3: Blunt           |                 |
| Needle Length  | 0.75 in (19.0 mm)  |                 |
| Autoclavable   | Yes                |                 |
| Sales Quantity | 6 needles per pack |                 |
| Hub            | Large RN           |                 |
|                |                    | Cross Marsian B |