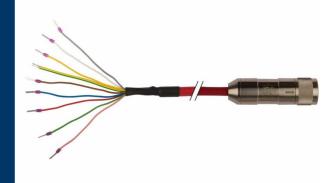

## 20 m Data Cable VP8 / Open End

Specification Sheet (Part/REF # 355268)

Data cables are designed for use with Arc sensors to provide 24VDC power and transmit 4-20mA and Modbus output signals - 20 Meter Length.

## **Product Specifications**

| Electrical Connector        | VP8 / Open End        |
|-----------------------------|-----------------------|
| Length                      | 20 m                  |
| Max. Diameter               | 7,5 mm                |
| Material Outer Cover        | PVC                   |
| Shield                      | Yes                   |
| Operating Temperature Range | -30 to 80 °C          |
| Protection Rating           | IP 68 (VP8 connector) |
|                             |                       |