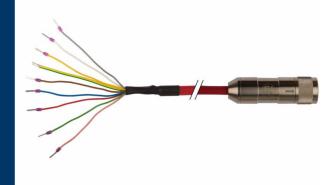

## 15 m Data Cable VP8 / Open End

Specification Sheet (Part/REF # 355267)

Data cables are designed for use with Arc sensors to provide 24VDC power and transmit 4-20mA and Modbus output signals - 15 Meter Length.

## **Product Specifications**

| Electrical Connector        | VP8 / Open End        |
|-----------------------------|-----------------------|
| Length                      | 15 m                  |
| Max. Diameter               | 7,5 mm                |
| Material Outer Cover        | PVC                   |
| Shield                      | Yes                   |
| Operating Temperature Range | -30 to 80 °C          |
| Protection Rating           | IP 68 (VP8 connector) |
|                             |                       |