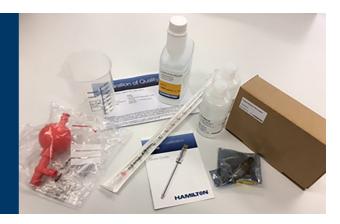

## Validation / Calibration Kit for Incyte LC

Specification Sheet (Part/REF # 243713)

The Validation / Calibration Kit for Incyte LC contains all material needed for two calibrations and several calibration validation checks for Incyte Sensors, including the permittivity simulator (Ref. 243743), Solution A (Ref. 238988) and Solution B LC (Ref. 243708).

## **Product Specifications**

Content Solution B, Standard conductivity solution 12,88 mS, Calibrator to check the internal electronics of the Incyte Pre-Amplifier

Specifications are subject to change without notice