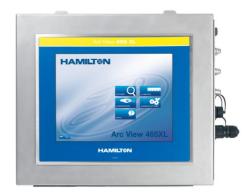

## Arc View 465 XL

Specification Sheet (Part/REF # 243802)

The 465 XL Controller has an extra large display with 4 sensor channels for controlling one to four Incyte or Dencytee sensors.