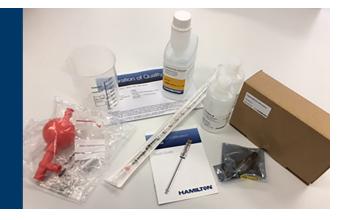

## Validation / Calibration Kit for Incyte

Specification Sheet (Part/REF # 243740)

The Validation / Calibration Kit for Incyte contains all material needed for two calibrations and several calibration validation checks for Incyte Sensors, including the permittivity simulator (Ref. 243743), Solution A (Ref. 238988) and Solution B (Ref. 243742).

## **Product Specifications**

Content Solution B, Standard conductivity solution 12,88 mS, Calibrator to check the internal electronics of the Incyte Pre-Amplifier

Specifications are subject to change without notice
https://www.hamiltoncompany.com/process-analytics/sensors/243740