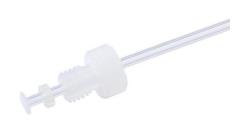

## M6 Tubing Assembly, Two Fittings with 25" PTFE Tubing, 18 gauge (0.067" O.D. / 0.043" I.D.)

Specification Sheet (Part/REF # 88950)

## **Product Specifications**

| Tubing Material              | PTFE                |
|------------------------------|---------------------|
| Gauge                        | 18 gauge            |
| Tubing Inner Diameter (I.D.) | 0.043 in / 1.092 mm |
| Tubing Outer Diameter (O.D.) | 0.067 in / 1.702 mm |
| Tubing Length                | 25 inches           |
| Fitting Material             | CTFE                |
| Number of Fittings           | 2                   |
| Threads                      | M6                  |
| Sales Quantity               | 1 each              |
|                              |                     |