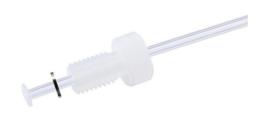

## 1/4"-28 Tubing Assembly, Two Fittings with 12" FEP Tubing, 18 Gauge (0.075" O.D. / 0.043" I.D.), IS/IS

Specification Sheet (Part/REF # 88947)

## **Product Specifications**

| Tubing Material               | FEP                 |
|-------------------------------|---------------------|
| Washer Material               | Stainless Steel     |
| Gauge                         | 18 gauge            |
| Tubing Inner Diameter (I.D.)  | 0.043 in / 1.092 mm |
| Tubing Outer Diameter (O.D.)  | 0.075 in / 1.905 mm |
| Washer Inner Diameter (I.D.)  | 0.089 in / 2.261 mm |
| Washer Outer Diameter (O.D.)  | 0.199 in / 5.055 mm |
| Tubing Length                 | 12 inches           |
| Nut Length                    | IS (0.60")          |
| Fitting Material              | CTFE                |
| Number of Fittings            | 2                   |
| Fitting Inner Diameter (I.D.) | 0.089 in / 2.261 mm |
| Threads                       | 1/4"-28             |
| Sales Quantity                | 1 each              |
|                               |                     |