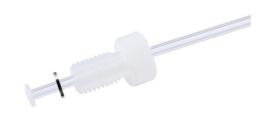

1/4"-28 Tubing Assembly, Two Fittings with 12" FEP Tubing, 18 Gauge (0.075" O.D. / 0.043" I.D.), IS/HV

Specification Sheet (Part/REF # 88957)

## **Product Specifications**

| Tubing Material               | FEP                     |
|-------------------------------|-------------------------|
| Washer Material               | Stainless Steel         |
| Gauge                         | 18 gauge                |
| Tubing Inner Diameter (I.D.)  | 0.043 in / 1.092 mm     |
| Tubing Outer Diameter (O.D.)  | 0.075 in / 1.905 mm     |
| Washer Inner Diameter (I.D.)  | 0.089 in / 2.261 mm     |
| Washer Outer Diameter (O.D.)  | 0.199 in / 5.055 mm     |
| Tubing Length                 | 12 inches               |
| Nut Length                    | IS (0.60") / HV (0.47") |
| Fitting Material              | CTFE                    |
| Number of Fittings            | 2                       |
| Fitting Inner Diameter (I.D.) | 0.089 in / 2.261 mm     |
| Threads                       | 1⁄4"-28                 |
| Sales Quantity                | 1 each                  |
|                               |                         |