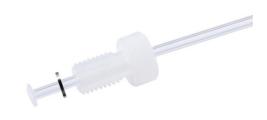

1/4"-28 Tubing Assembly, Two Fittings with Custom Length PTFE Tubing, (0.123" O.D. / 0.063" I.D.), IS/IS

Specification Sheet (Part/REF # 88912)

## **Product Specifications**

| Tubing Material               | PTFE                |
|-------------------------------|---------------------|
| Washer Material               | Stainless Steel     |
| Tubing Inner Diameter (I.D.)  | 0.063 in / 1.600 mm |
| Tubing Outer Diameter (O.D.)  | 0.123 in / 3.124 mm |
| Washer Inner Diameter (I.D.)  | 0.136 in / 3.454 mm |
| Washer Outer Diameter (O.D.)  | 0.189 in / 4.801 mm |
| Tubing Length                 | Custom Length       |
| Nut Length                    | IS (0.60")          |
| Fitting Material              | CTFE                |
| Number of Fittings            | 2                   |
| Fitting Inner Diameter (I.D.) | 0.136 in / 3.454 mm |
| Fitting Outer Diameter (0.D.) | 0.173 in / 4.394 mm |
| Threads                       | 1/4"-28             |
| Sales Quantity                | 1 each              |
|                               |                     |