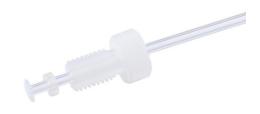

1/4"-28 Tubing Assembly, Two Fittings with Custom Length PTFE Tubing, (0.067" O.D. / 0.043" I.D.), IS/IS

Specification Sheet (Part/REF # 88900)

## **Product Specifications**

| Tubing Material               | PTFE                |
|-------------------------------|---------------------|
| Washer Material               | Stainless Steel     |
| Gauge                         | 18 gauge            |
| Tubing Inner Diameter (I.D.)  | 0.043 in / 1.092 mm |
| Tubing Outer Diameter (O.D.)  | 0.067 in / 1.702 mm |
| Washer Inner Diameter (I.D.)  | 0.073 in / 1.854 mm |
| Washer Outer Diameter (O.D.)  | 0.189 in / 4.801 mm |
| Tubing Length                 | Custom Length       |
| Nut Length                    | IS (0.60")          |
| Fitting Material              | CTFE                |
| Number of Fittings            | 2                   |
| Fitting Inner Diameter (I.D.) | 0.089 in / 2.261 mm |
| Fitting Outer Diameter (O.D.) | 0.118 in / 2.997 mm |
| Threads                       | <sup>1</sup> /4"-28 |
| Sales Quantity                | 1 each              |
|                               |                     |