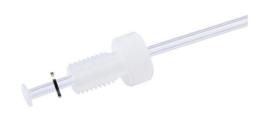

## 1/4"-28 Tubing Assembly, Two Fittings with 9" FEP Tubing, 12 Gauge (0.117" O.D. / 0.085" I.D.), IS/IS

Specification Sheet (Part/REF # 37952)

## **Product Specifications**

| Tubing Material               | FEP                 |
|-------------------------------|---------------------|
| Washer Material               | Stainless Steel     |
| Gauge                         | 12 gauge            |
| Tubing Inner Diameter (I.D.)  | 0.085 in / 2.159 mm |
| Tubing Outer Diameter (O.D.)  | 0.117 in / 3.972 mm |
| Washer Inner Diameter (I.D.)  | 0.136 in / 3.454 mm |
| Washer Outer Diameter (O.D.)  | 0.189 in / 4.801 mm |
| Tubing Length                 | 9 inches            |
| Nut Length                    | IS (0.60")          |
| Fitting Material              | CTFE                |
| Number of Fittings            | 2                   |
| Fitting Inner Diameter (I.D.) | 0.136 in / 3.454 mm |
| Fitting Outer Diameter (O.D.) | 0.173 in / 4.394 mm |
| Threads                       | 1/4"-28             |
| Sales Quantity                | 1 each              |
|                               |                     |