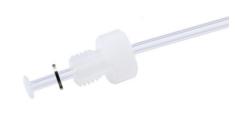

## 1/4"-28 Tubing Assembly, Two Fittings with 12" FEP Tubing, 18 Gauge (0.075" O.D. / 0.043" I.D.), HV/HV

Specification Sheet (Part/REF # 88917)

## **Product Specifications**

| Tubing Material               | FEP                 |
|-------------------------------|---------------------|
| Washer Material               | Stainless Steel     |
| Tubing Inner Diameter (I.D.)  | 0.043 in / 1.092 mm |
| Tubing Outer Diameter (O.D.)  | 0.075 in / 1.905 mm |
| Washer Inner Diameter (I.D.)  | 0.089 in / 2.261 mm |
| Washer Outer Diameter (O.D.)  | 0.199 in / 5.055 mm |
| Tubing Length                 | 12 inches           |
| Nut Length                    | HV (0.47")          |
| Fitting Material              | CTFE                |
| Number of Fittings            | 2                   |
| Fitting Inner Diameter (I.D.) | 0.089 in / 2.261 mm |
| Threads                       | 1/4"-28             |
| Sales Quantity                | 1 each              |