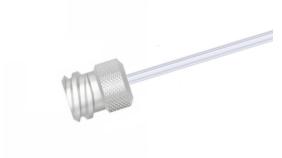

## Female Luer Lock Tubing Assembly, One Fitting with 12" PTFE Tubing, 9 Gauge (0.149" O.D. / 0.119" I.D.)

Specification Sheet (Part/REF # 90609)

## **Product Specifications**

| Fitting Material             | CTFE                |
|------------------------------|---------------------|
| Tubing Material              | PTFE                |
| Gauge                        | 9 gauge             |
| Tubing Inner Diameter (I.D.) | 0.119 in / 3.023 mm |
| Tubing Outer Diameter (O.D.) | 0.149 in / 3.785 mm |
| Tubing Length                | 12 inches           |
| Number of Fittings           | 1                   |
| Fitting Type                 | Female Luer         |
| Sales Quantity               | 1 each              |