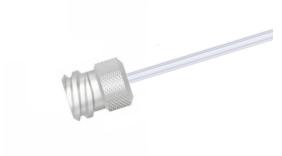

## Female Luer Lock Tubing Assembly, One Fitting with 12" PTFE Tubing, 8 Gauge (0.164" O.D. / 0.134" I.D.)

Specification Sheet (Part/REF # 90608)

## **Product Specifications**

| Fitting Material             | CTFE                |
|------------------------------|---------------------|
| Tubing Material              | PTFE                |
| Gauge                        | 8 gauge             |
| Tubing Inner Diameter (I.D.) | 0.134 in / 3.404 mm |
| Tubing Outer Diameter (O.D.) | 0.164 in / 4.166 mm |
| Tubing Length                | 12 inches           |
| Number of Fittings           | 1                   |
| Fitting Type                 | Female Luer         |
| Sales Quantity               | 1 each              |