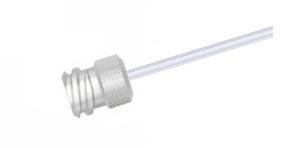

## Female Luer Lock Tubing Assembly, One Fitting with Custom Length PTFE Tubing, 9 Gauge (0.149" O.D. / 0.119" I.D.)

Specification Sheet (Part/REF # 90659)

## **Product Specifications**

| Fitting Material             | CTFE                |
|------------------------------|---------------------|
| Tubing Material              | PTFE                |
| Gauge                        | 9 gauge             |
| Tubing Inner Diameter (I.D.) | 0.119 in / 3.023 mm |
| Tubing Outer Diameter (O.D.) | 0.149 in / 3.785 mm |
| Tubing Length                | Custom Length       |
| Number of Fittings           | 1                   |
| Fitting Type                 | Female Luer         |
| Sales Quantity               | 1 each              |