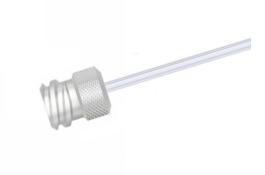

Female Luer Lock Tubing Assembly, One Fitting with Custom Length PTFE Tubing, 7 Gauge (0.180" O.D. / 0.150" I.D.)

Specification Sheet (Part/REF # 90657)

## **Product Specifications**

| Fitting Material                                    | CTFE                |
|-----------------------------------------------------|---------------------|
| Tubing Material                                     | PTFE                |
| Gauge                                               | 7 gauge             |
| Tubing Inner Diameter (I.D.)                        | 0.150 in / 3.810 mm |
| Tubing Outer Diameter (O.D.)                        | 0.180 in / 4.572 mm |
| Tubing Length                                       | Custom Length       |
| Number of Fittings                                  | 1                   |
| Fitting Type                                        | Female Luer         |
| Sales Quantity                                      | 1 each              |
| Specifications are subject to change without notice | Spec Version B      |