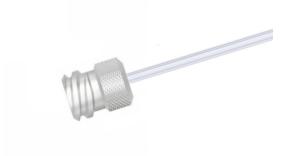

## Female Luer Lock, One Fitting with Custom Length PTFE Tubing, 28 Gauge (0.034" O.D. / 0.016" I.D.)

Specification Sheet (Part/REF # 90678)

## **Product Specifications**

| Fitting Material             | CTFE                |
|------------------------------|---------------------|
| Tubing Material              | PTFE                |
| Gauge                        | 28 gauge            |
| Tubing Inner Diameter (I.D.) | 0.016 in / 0.406 mm |
| Tubing Outer Diameter (O.D.) | 0.034 in / 0.864 mm |
| Tubing Length                | Custom Length       |
| Number of Fittings           | 1                   |
| Fitting Type                 | Female Luer         |
| Sales Quantity               | 1 each              |
|                              |                     |