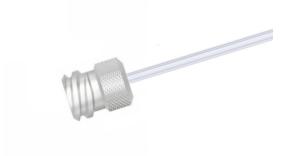

## Female Luer Lock, One Fitting with Custom Length PTFE Tubing, 26 Gauge (0.037" O.D. / 0.019" I.D.)

Specification Sheet (Part/REF # 90676)

## **Product Specifications**

| Fitting Material             | CTFE                |
|------------------------------|---------------------|
| Tubing Material              | PTFE                |
| Gauge                        | 26 gauge            |
| Tubing Inner Diameter (I.D.) | 0.019 in / 0.483 mm |
| Tubing Outer Diameter (O.D.) | 0.037 in / 0.940 mm |
| Tubing Length                | Custom Length       |
| Number of Fittings           | 1                   |
| Fitting Type                 | Female Luer         |
| Sales Quantity               | 1 each              |