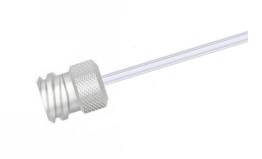

Female Luer Lock, One Fitting with Custom Length PTFE Tubing, 24 Gauge (0.043" O.D. / 0.023" I.D.)

Specification Sheet (Part/REF # 90674)

## **Product Specifications**

| Fitting Material                                  | CTFE                |
|---------------------------------------------------|---------------------|
| Tubing Material                                   | PTFE                |
| Gauge                                             | 24 gauge            |
| Tubing Inner Diameter (I.D.)                      | 0.023 in / 0.584 mm |
| Tubing Outer Diameter (O.D.)                      | 0.043 in / 1.092 mm |
| Tubing Length                                     | Custom Length       |
| Number of Fittings                                | 1                   |
| Fitting Type                                      | Female Luer         |
| Sales Quantity                                    | 1 each              |
| Constitutions are authingthe above without action | Case Version I      |