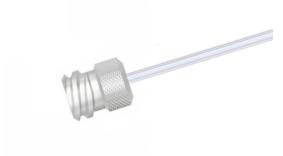

## Female Luer Lock, One Fitting with Custom Length PTFE Tubing, 22 Gauge (0.049" O.D. / 0.029" I.D.)

Specification Sheet (Part/REF # 90672)

## **Product Specifications**

| Fitting Material             | CTFE                |
|------------------------------|---------------------|
| Tubing Material              | PTFE                |
| Gauge                        | 22 gauge            |
| Tubing Inner Diameter (I.D.) | 0.029 in / 0.737 mm |
| Tubing Outer Diameter (O.D.) | 0.049 in / 1.245 mm |
| Tubing Length                | Custom Length       |
| Number of Fittings           | 1                   |
| Fitting Type                 | Female Luer         |
| Sales Quantity               | 1 each              |