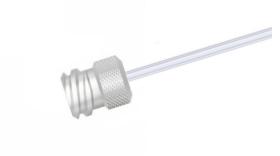

## Female Luer Lock, One Fitting with Custom Length PTFE Tubing, 20 Gauge (0.059" O.D. / 0.035" I.D.)

Specification Sheet (Part/REF # 90670)

## **Product Specifications**

| Fitting Material             | CTFE                |
|------------------------------|---------------------|
| Tubing Material              | PTFE                |
| Gauge                        | 20 gauge            |
| Tubing Inner Diameter (I.D.) | 0.035 in / 0.889 mm |
| Tubing Outer Diameter (O.D.) | 0.059 in / 1.499 mm |
| Tubing Length                | Custom Length       |
| Number of Fittings           | 1                   |
| Fitting Type                 | Female Luer         |
| Sales Quantity               | 1 each              |
|                              |                     |