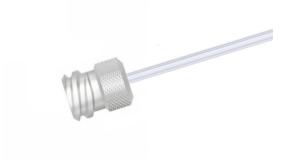

## Female Luer Lock, One Fitting with Custom Length PTFE Tubing, 19 Gauge (0.063" O.D. / 0.039" I.D.)

Specification Sheet (Part/REF # 90669)

## **Product Specifications**

| Fitting Material             | CTFE                |
|------------------------------|---------------------|
| Tubing Material              | PTFE                |
| Gauge                        | 19 gauge            |
| Tubing Inner Diameter (I.D.) | 0.039 in / 0.991 mm |
| Tubing Outer Diameter (O.D.) | 0.063 in / 1.600 mm |
| Tubing Length                | Custom Length       |
| Number of Fittings           | 1                   |
| Fitting Type                 | Female Luer         |
| Sales Quantity               | 1 each              |