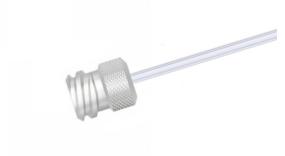

## Female Luer Lock, One Fitting with Custom Length PTFE Tubing, (0.155" O.D. / 0.125" I.D.)

Specification Sheet (Part/REF # 90691)

## **Product Specifications**

| Fitting Material             | CTFE                |
|------------------------------|---------------------|
| Tubing Material              | PTFE                |
| Gauge                        | 1/8"                |
| Tubing Inner Diameter (I.D.) | 0.125 in / 3.175 mm |
| Tubing Outer Diameter (O.D.) | 0.155 in / 3.937 mm |
| Tubing Length                | Custom Length       |
| Number of Fittings           | 1                   |
| Fitting Type                 | Female Luer         |
| Sales Quantity               | 1 each              |