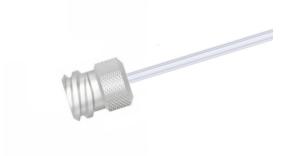

## Female Luer Lock, One Fitting with Custom Length PTFE Tubing, 18 Gauge (0.067" O.D. / 0.043" I.D.)

Specification Sheet (Part/REF # 90668)

## **Product Specifications**

| Fitting Material             | CTFE                |
|------------------------------|---------------------|
| Tubing Material              | PTFE                |
| Gauge                        | 18 gauge            |
| Tubing Inner Diameter (I.D.) | 0.043 in / 1.092 mm |
| Tubing Outer Diameter (O.D.) | 0.067 in / 1.702 mm |
| Tubing Length                | Custom Length       |
| Number of Fittings           | 1                   |
| Fitting Type                 | Female Luer         |
| Sales Quantity               | 1 each              |