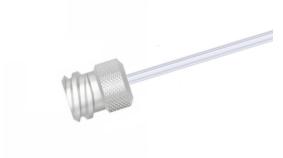

## Female Luer Lock, One Fitting with Custom Length PTFE Tubing, 16 Gauge (0.079" O.D. / 0.055" I.D.)

Specification Sheet (Part/REF # 90666)

## **Product Specifications**

| Fitting Material             | CTFE                |
|------------------------------|---------------------|
| Tubing Material              | PTFE                |
| Gauge                        | 16 gauge            |
| Tubing Inner Diameter (I.D.) | 0.055 in / 1.397 mm |
| Tubing Outer Diameter (O.D.) | 0.079 in / 2.007 mm |
| Tubing Length                | Custom Length       |
| Number of Fittings           | 1                   |
| Fitting Type                 | Female Luer         |
| Sales Quantity               | 1 each              |