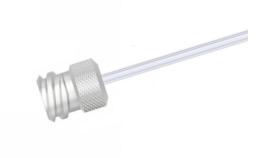

## Female Luer Lock, One Fitting with Custom Length PTFE Tubing, 14 Gauge (0.092" O.D. / 0.068" I.D.)

Specification Sheet (Part/REF # 90664)

## **Product Specifications**

| Fitting Material                                    | CTFE                |
|-----------------------------------------------------|---------------------|
| Tubing Material                                     | PTFE                |
| Gauge                                               | 14 gauge            |
| Tubing Inner Diameter (I.D.)                        | 0.068 in / 1.727 mm |
| Tubing Outer Diameter (O.D.)                        | 0.092 in / 2.337 mm |
| Tubing Length                                       | Custom Length       |
| Number of Fittings                                  | 1                   |
| Fitting Type                                        | Female Luer         |
| Sales Quantity                                      | 1 each              |
| Enacifications are subject to shange without notice | Spor Vorsion P      |