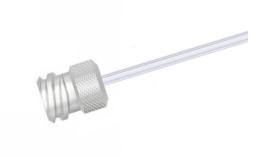

## Female Luer Lock, One Fitting with Custom Length PTFE Tubing, 13 Gauge (0.101" O.D. / 0.077" I.D.)

Specification Sheet (Part/REF # 90663)

## **Product Specifications**

| Fitting Material                                    | CTFE                |
|-----------------------------------------------------|---------------------|
| Tubing Material                                     | PTFE                |
| Gauge                                               | 13 gauge            |
| Tubing Inner Diameter (I.D.)                        | 0.077 in / 1.956 mm |
| Tubing Outer Diameter (O.D.)                        | 0.101 in / 2.565 mm |
| Tubing Length                                       | Custom Length       |
| Number of Fittings                                  | 1                   |
| Fitting Type                                        | Female Luer         |
| Sales Quantity                                      | 1 each              |
| Charifications are subject to shange without notice | Croce Version F     |