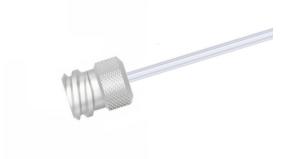

## Female Luer Lock, One Fitting with Custom Length PTFE Tubing, 12 Gauge (0.110" O.D. / 0.086" I.D.)

Specification Sheet (Part/REF # 90662)

## **Product Specifications**

| Fitting Material             | CTFE                |
|------------------------------|---------------------|
| Tubing Material              | PTFE                |
| Gauge                        | 12 gauge            |
| Tubing Inner Diameter (I.D.) | 0.086 in / 2.184 mm |
| Tubing Outer Diameter (O.D.) | 0.110 in / 2.794 mm |
| Tubing Length                | Custom Length       |
| Number of Fittings           | 1                   |
| Fitting Type                 | Female Luer         |
| Sales Quantity               | 1 each              |
|                              |                     |