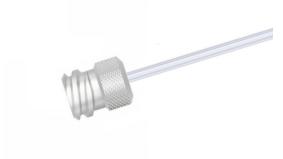

## Female Luer Lock, One Fitting with Custom Length PTFE Tubing, 10 Gauge (0.131" O.D. / 0.107" I.D.)

Specification Sheet (Part/REF # 90660)

## **Product Specifications**

| Fitting Material             | CTFE                |
|------------------------------|---------------------|
| Tubing Material              | PTFE                |
| Gauge                        | 10 gauge            |
| Tubing Inner Diameter (I.D.) | 0.107 in / 2.718 mm |
| Tubing Outer Diameter (O.D.) | 0.131 in / 3.327 mm |
| Tubing Length                | Custom Length       |
| Number of Fittings           | 1                   |
| Fitting Type                 | Female Luer         |
| Sales Quantity               | 1 each              |