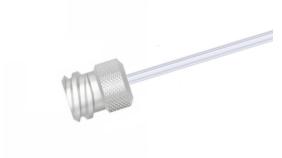

## Female Luer Lock Tubing Assembly, One Fitting with 12" PTFE Tubing, 7 Gauge (0.180" O.D. / 0.150" I.D.)

Specification Sheet (Part/REF # 90607)

## **Product Specifications**

| Fitting Material             | CTFE                |
|------------------------------|---------------------|
| Tubing Material              | PTFE                |
| Gauge                        | 7 gauge             |
| Tubing Inner Diameter (I.D.) | 0.150 in / 3.810 mm |
| Tubing Outer Diameter (O.D.) | 0.180 in / 4.572 mm |
| Tubing Length                | 12 inches           |
| Number of Fittings           | 1                   |
| Fitting Type                 | Female Luer         |
| Sales Quantity               | 1 each              |