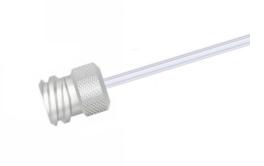

## Female Luer Lock, One Fitting with 12" PTFE Tubing, 26 Gauge (0.037" O.D. / 0.019" I.D.)

Specification Sheet (Part/REF # 90626)

## **Product Specifications**

| Fitting Material                                    | CTFE                |
|-----------------------------------------------------|---------------------|
| Tubing Material                                     | PTFE                |
| Gauge                                               | 26 gauge            |
| Tubing Inner Diameter (I.D.)                        | 0.019 in / 0.483 mm |
| Tubing Outer Diameter (O.D.)                        | 0.037 in / 0.940 mm |
| Tubing Length                                       | 12 inches           |
| Number of Fittings                                  | 1                   |
| Fitting Type                                        | Female Luer         |
| Sales Quantity                                      | 1 each              |
| Specifications are subject to shange without petice | Space Varsian B     |