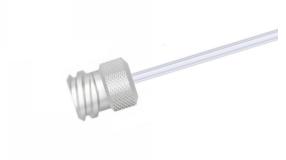

## Female Luer Lock, One Fitting with 12" PTFE Tubing, 20 Gauge (0.059" O.D. / 0.035" I.D.)

Specification Sheet (Part/REF # 90620)

## **Product Specifications**

| Fitting Material             | CTFE                |
|------------------------------|---------------------|
| Tubing Material              | PTFE                |
| Gauge                        | 20 gauge            |
| Tubing Inner Diameter (I.D.) | 0.035 in / 0.889 mm |
| Tubing Outer Diameter (O.D.) | 0.059 in / 1.499 mm |
| Tubing Length                | 12 inches           |
| Number of Fittings           | 1                   |
| Fitting Type                 | Female Luer         |
| Sales Quantity               | 1 each              |