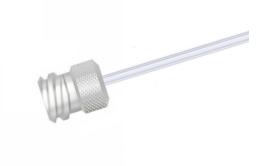

## Female Luer Lock, One Fitting with 12" PTFE Tubing, (0.155" O.D. / 0.125" I.D.)

Specification Sheet (Part/REF # 90641)

## **Product Specifications**

| Fitting Material                                    | CTFE                |
|-----------------------------------------------------|---------------------|
| Tubing Material                                     | PTFE                |
| Tubing Inner Diameter (I.D.)                        | 0.125 in / 3.175 mm |
| Tubing Outer Diameter (O.D.)                        | 0.155 in / 3.937 mm |
| Tubing Length                                       | 12 inches           |
| Number of Fittings                                  | 1                   |
| Fitting Type                                        | Female Luer         |
| Sales Quantity                                      | 1 each              |
| Specifications are subject to change without notice | Spec. Version B     |