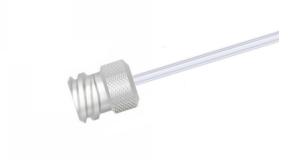

## Female Luer Lock, One Fitting with 12" PTFE Tubing, 14 Gauge (0.092" O.D. / 0.068" I.D.)

Specification Sheet (Part/REF # 90614)

## **Product Specifications**

| Fitting Material             | CTFE                |
|------------------------------|---------------------|
| Tubing Material              | PTFE                |
| Gauge                        | 14 gauge            |
| Tubing Inner Diameter (I.D.) | 0.068 in / 1.727 mm |
| Tubing Outer Diameter (O.D.) | 0.092 in / 2.337 mm |
| Tubing Length                | 12 inches           |
| Number of Fittings           | 1                   |
| Fitting Type                 | Female Luer         |
| Sales Quantity               | 1 each              |