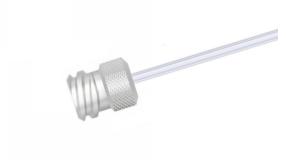

## Female Luer Lock, One Fitting with 12" PTFE Tubing, 13 Gauge (0.101" O.D. / 0.077" I.D.)

Specification Sheet (Part/REF # 90613)

## **Product Specifications**

| Fitting Material             | CTFE                |
|------------------------------|---------------------|
| Tubing Material              | PTFE                |
| Gauge                        | 13 gauge            |
| Tubing Inner Diameter (I.D.) | 0.077 in / 1.956 mm |
| Tubing Outer Diameter (O.D.) | 0.101 in / 2.565 mm |
| Tubing Length                | 12 inches           |
| Number of Fittings           | 1                   |
| Fitting Type                 | Female Luer         |
| Sales Quantity               | 1 each              |
|                              |                     |