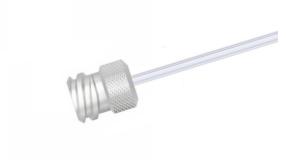

## Female Luer Lock, One Fitting with 12" PTFE Tubing, 11 Gauge (0.120" O.D. / 0.096" I.D.)

Specification Sheet (Part/REF # 90611)

## **Product Specifications**

| Fitting Material             | CTFE                |
|------------------------------|---------------------|
| Tubing Material              | PTFE                |
| Gauge                        | 11 gauge            |
| Tubing Inner Diameter (I.D.) | 0.096 in / 2.438 mm |
| Tubing Outer Diameter (O.D.) | 0.120 in / 3.048 mm |
| Tubing Length                | 12 inches           |
| Number of Fittings           | 1                   |
| Fitting Type                 | Female Luer         |
| Sales Quantity               | 1 each              |
|                              |                     |